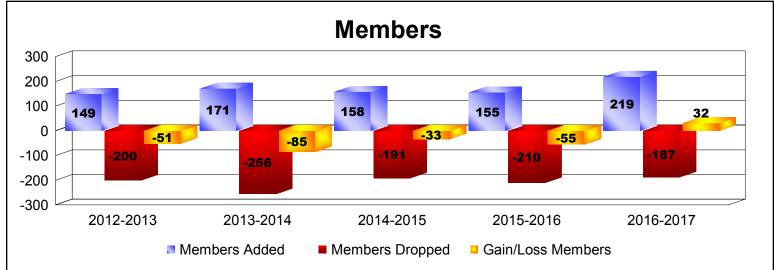

District 23 C

As of June 2017 Cumulative

| Year      | New<br>Clubs | Dropped<br>Clubs | Gain/<br>Loss<br>Clubs | New<br>Members | Charter<br>Members | Reinstate<br>Members | Transfer<br>Members | Total<br>Member<br>Added | Total<br>Members<br>Dropped | Gain/<br>Loss<br>Members |
|-----------|--------------|------------------|------------------------|----------------|--------------------|----------------------|---------------------|--------------------------|-----------------------------|--------------------------|
| 2012-2013 | 0            | 0                | 0                      | 136            | 0                  | 4                    | 9                   | 149                      | -200                        | -51                      |
| 2013-2014 | 0            | -2               | -2                     | 145            | 0                  | 12                   | 14                  | 171                      | -256                        | -85                      |
| 2014-2015 | 0            | -1               | -1                     | 142            | 2                  | 8                    | 6                   | 158                      | -191                        | -33                      |
| 2015-2016 | 1            | -1               | 0                      | 120            | 27                 | 4                    | 4                   | 155                      | -210                        | -55                      |
| 2016-2017 | 1            | 0                | 1                      | 173            | 34                 | 7                    | 5                   | 219                      | -187                        | 32                       |
| Average   | 0            | -1               | 0                      | 143            | 13                 | 7                    | 8                   | 170                      | -209                        | -38                      |