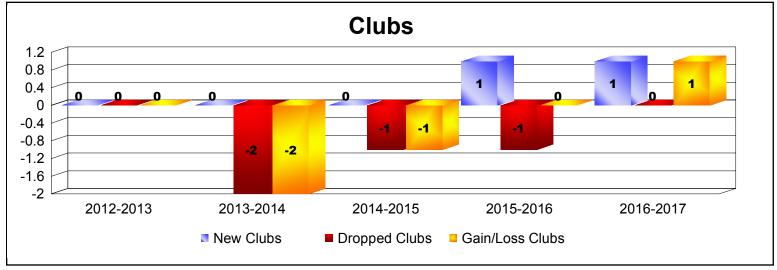

District 23 C

As of June 2017 Cumulative

| Year      | New<br>Clubs | Dropped<br>Clubs | Gain/<br>Loss<br>Clubs | New<br>Members | Charter<br>Members | Reinstate<br>Members | Transfer<br>Members | Total<br>Member<br>Added | Total<br>Members<br>Dropped | Gain/<br>Loss<br>Members |
|-----------|--------------|------------------|------------------------|----------------|--------------------|----------------------|---------------------|--------------------------|-----------------------------|--------------------------|
| 2012-2013 | 0            | 0                | 0                      | 136            | 0                  | 4                    | 9                   | 149                      | -200                        | -51                      |
| 2013-2014 | 0            | -2               | -2                     | 145            | 0                  | 12                   | 14                  | 171                      | -256                        | -85                      |
| 2014-2015 | 0            | -1               | -1                     | 142            | 2                  | 8                    | 6                   | 158                      | -191                        | -33                      |
| 2015-2016 | 1            | -1               | 0                      | 120            | 27                 | 4                    | 4                   | 155                      | -210                        | -55                      |
| 2016-2017 | 1            | 0                | 1                      | 173            | 34                 | 7                    | 5                   | 219                      | -187                        | 32                       |
| Average   | 0            | -1               | 0                      | 143            | 13                 | 7                    | 8                   | 170                      | -209                        | -38                      |